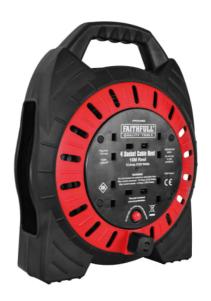

## Semi-Enclosed Cable Reel 240V 13A 4-Socket 10m

This Faithfull robust Cable Reel features a thermal overload protection system to prevent damage to the cable from overheating. It has 4 shuttered sockets with a maximum load of 13A (3,120W) when fully unwound, and 4A (1,000W) when wound. The cable reel is suitable for providing electrical power for both trade and DIY users. Its semi-enclosed case allows fast rewind and helps to prevent damage to the cable when in transit or storage. A flat base keeps the reel upright for easy storage and protects the sockets from contact with wet or damp areas. Manufactured in accordance with BS EN 61242. ASTA approved Cable Length: 10m