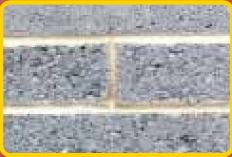

## For use on

## Extra grip render external bonding agent

- For use on concrete, lightweight blockwork, brick etc
- Contains fine aggregates to improve render key
- One coat application, coloured red to indicate coverage
- Reduces suction on porous substrates
- Improves adhesion on smooth surfaces
- Can be applied to damp surfaces
- Waterproof