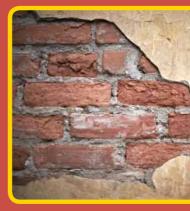

Perfect rendering when applied over 507 Rendagrip

Cracked broken rendering when applied onto bare brick