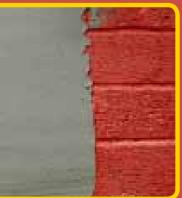

Perfect rendering when applied over 507 Rendagrip

Cracked broken rendering when applied onto bare brick