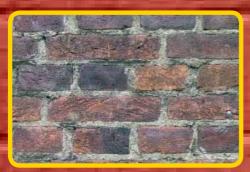

## For use on

## Extra grip render external bonding agent

- For use on concrete, lightweight blockwork, brick etc
- Contains fine aggregates to improve render key
- One coat application, coloured red to indicate coverage
- Reduces suction on porous substrates
- Improves adhesion on smooth surfaces
- Can be applied to damp surfaces
- Waterproof