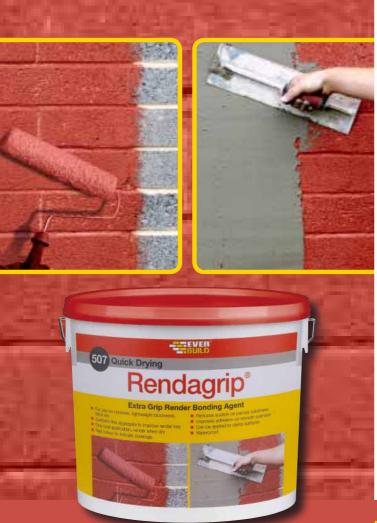

Unit A4.

South City Business Park, Tallaght, Dublin 24

Tel: 01 451 0700

Fax: 01 451 1600

email: info@everbuild.eu website: www.everbuild.eu

Rendagrip is an extra grip render bonding agent that contains a fine aggregate to provide an improved mechanical key before applying render on external concrete, blockwork or brick etc.

The fine aggregates are suspended in a unique waterproof polymer to ensure easy application by roller or brush.

## Extra grip render external bonding agent

- For use on concrete, lightweight blockwork, brick etc
- Contains fine aggregates to improve render key
- One coat application, coloured red to indicate coverage
- Reduces suction on porous substrates
- Improves adhesion on smooth surfaces
- Can be applied to damp surfaces
- Waterproof