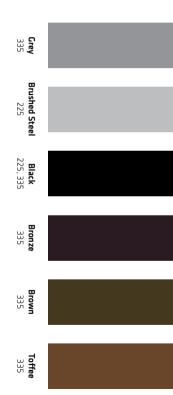

## COLOUR CARD Acetoxy Sanitary Silicones

### SILICONE S50

A mid modulus, acetoxy curing silicone sealant that contains a powerful anti fingal compound to provent mould and fungal growth in areas of high humidity.

### **SILICONE 500**

A premium quality mid modulus acetoxy cure silicone sealant that contains a high level of powerful anti-fungal compound to prevent mould and fungal growth.

### SILICONE 225 INDUSTRIAL AND GLAZ-ING SLICONE

A mid modulus acetoxy cure silicone sealant that adheres to most smooth and non-porous substrates. Typically used for single glazing, draughtproofing and general industrial use.

### SILICONE 335 CONSTRUCTION SEALANT

A low modulus reactive cure silicone sealant specially formulated as a cost-effective PVCu sealant, which also adheres to many common building substrates.

\*\*Whilst every effort is made to ensure faithful colour reproduction - owing to print limitations and individual monitor settings; the colours shown should not be relied upon as an exact colour representation. Applied colour samples are available on request.