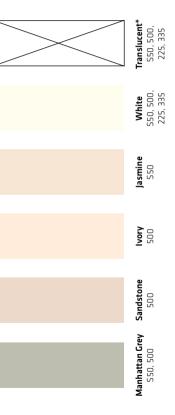

## COLOUR CARD Acetoxy Sanitary Silicones

### SILICONE S50

A mid modulus, acetoxy curing silicone sealant that contains a powerful anti fingal compound to provent mould and fungal growth in areas of high humidity.

### **SILICONE 500**

A premium quality mid modulus acetoxy cure silicone sealant that contains a high level of powerful anti-fungal compound to prevent mould and fungal growth.

### SILICONE 225 INDUSTRIAL AND GLAZ-ING SLICONE

A mid modulus acetoxy cure silicone sealant that adheres to most smooth and non-porous substrates. Typically used for single glazing, draughtproofing and general industrial use.

### SILICONE 335 CONSTRUCTION SEALANT

A low modulus reactive cure silicone sealant specially formulated as a cost-effective PVCu sealant, which also adheres to many common building substrates.

\*\*Whilst every effort is made to ensure faithful colour reproduction - owing to print limitations and individual monitor settings; the colours shown should not be relied upon as an exact colour representation. Applied colour samples are available on request.