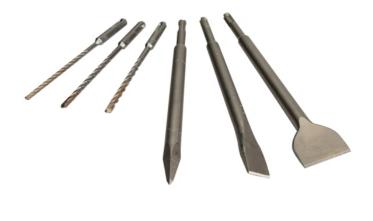

## XMS (XMS22SDS6PC) DEWALT SDS Plus Chisel & Bit Set, 6 Piece

This DEWALT Set contains a selection of the most popular SDS Plus Chisels and Drill Bits. DEWALT Chisels are made from specially toughened steel that has been through a micro-processor controlled heat treatment that ensures tough, durable chisels with a long life. DEWALT SDS Plus Drill Bits are made from superior carbide grade for long life and greater durability. The hardened body adds further strength and helps to reduce breakage. Its optimised flute design provides efficient debris removal whilst the tip design ensures better bit penetration. Supplied in a handy storage tube. Contains:  $1 \times SDS$  Plus Steel Point Chisel 250mm  $1 \times SDS$  Plus Steel Flat Chisel 20 x 250mm  $1 \times SDS$  Plus Steel Spade Chisel 40 x 200mm  $3 \times SDS$  Plus Bits:  $5.5 \times 160$ mm,  $6 \times 160$ mm,  $7 \times 160$ mm