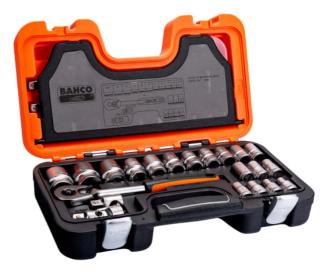

## XMS (XMS2212SS) Bahco S240 Socket Set of 24 Metric 1/2in Drive

The Bahco S240 1/2in Drive Socket Set contains sockets made from high performance alloy steel. The sockets have a Dynamic Drive profile which protects them from wear and damage. They are supplied in an oil and temperature resistant polypropylene case. Sockets conform to DIN 3120 / ISO 1174. The set contains: 18 x 1/2in Hex Sockets: 10, 11, 12, 13, 14, 15, 16, 17, 18, 19, 20, 21, 22, 23, 24, 27, 30 32mm 2 x 1/2in Extension Bars: 125mm (5in) and 250mm (10in) 1 x 1/2in Universal Joint 1 x 1/2in T-Adaptor 1 x 1/2in Flexible Handle 250mm (10in) 1 x 1/2in Ratchet Handle 54-Teeth