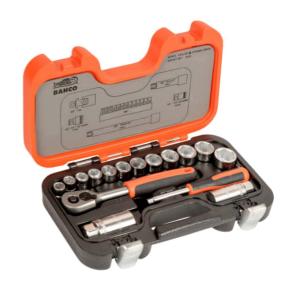

## S330 Socket Set of 34 Metric 3/8in Drive + 1/4in Accessories

The Bahco S330 Socket Set contains sockets made from high performance alloy steel. The sockets have a Dynamic Drive profile to protect against wear and damage. They conform to DIN 3120 / ISO 1174. The set is supplied in an oil and temperature resistant polypropylene case. Contains: 12 x 3/8in Hex Sockets: 10, 11, 12, 13, 14, 15, 16, 17, 18, 19, 20 22mm 1 x 3/8in 60 Teeth Quick Release Ratchet 2 x 3/8in Extension Bars: 75mm (3in) 150mm (6in) 1 x 3/8in Universal Joint 1 x 3/8in x 1/4in Bit Holder 2 x 3/8in Spark Plug Sockets Hex: 16mm (5/8in) 21mm (13/16in) 1 x 1/4in Spinner Handle, 2-Component Handle 1 x 1/4in x 1/4in Bit Holder 3 x 1/4in Slotted Bits: 4, 5.5 7mm 4 x 1/4in Phillips Bits: PH1, PH2, PH3 PH4 6 x 1/4in Hex Bits: 3, 4, 5, 6, 7 8mm