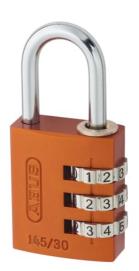

## 145/40 40mm Aluminium Combination Padlock Random Colour 49865

The ABUS 145 Series Aluminium Combination Padlocks feature resettable combinations. The lock body is made from solid aluminium with an anodized coating that is corrosion resistant. Fitted with a spring loaded steel shackle for better setting of the opening code. As the padlocks are secured by means of a 3-digit or 4-digit number combination that can be set individually, they are ideal for use in the leisure industry as there is no need to carry a key. They are also ideal for securing items of luggage or tool boxes. 20-30mm: 3 digit combination, to secure valuables/goods of lesser value or at a low risk of theft. 40mm: 4 digit combination, to secure valuables/goods of medium value or at an average risk of theft. 1 x ABUS 145/40 40mm Aluminium Combination Padlock Random Colour 49865 Random Colour Supplied