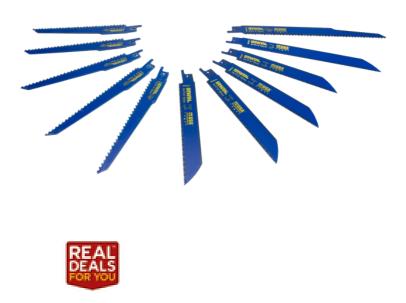

## XMS (XMS22RECIP11) IRWIN Reciprocating Blade Set, 11 Piece

This IRWIN Reciprocating Blade Set contains a selection of blades that cover the most popular cutting applications. Wood cutting blades are great for roughing-in work and nail-embedded wood. Metal cutting blades cut all metals including non-ferrous pipe conduit, stainless steel and sheet metals. A must for all profesionals and diyers offering exceptional value for money. This 11 piece set contains  $5 \times$ Nail Embedded Wood Bi-Metal Blades 152mm x 6 TPI  $4 \times$ Thick Metal Bi-Metal Blades 152mm x 14 TPI  $1 \times$ Medium Metal Bi-Metal Blade 203mm x 18 TPI  $1 \times$ Nail Embedded Wood Bi-Metal Blade 228mm x 6 TPI