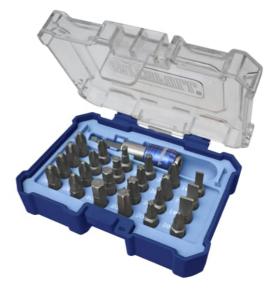

## Faithfull Quick Change Bit Set, 25 Piece

The Faithfull Quick Change Bit Set contains a selection of the most popular bit types. These screwdriver bits have been manufactured from hard-wearing S2 steel to provide a long working life. Supplied in a sturdy plastic storage case. Contents:  $8 \times 25$ mm Pozi Screwdriver Bits: PZ1(2), PZ2(3) PZ3(3)  $3 \times 25$ mm Phillips Screwdriver Bits: PH1, PH2 PH3  $3 \times 25$ mm Slotted Screwdriver Bits: 4, 5.5 6.5mm  $4 \times 25$ mm Hexagonal Screwdriver Bits: 3, 4, 5 6 6  $\times 25$ mm Star Screwdriver Bits: T10, T15, T20, T25, T30 T40 1  $\times 1/4$ in Quick-Release Magnetic Ejector Bit Holder