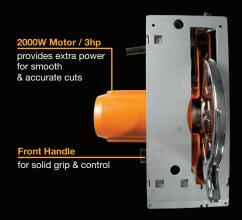

## **Precision Power Saw** 235mm / 91/4"

**TSA 001** 

Engineered to provide maximum accuracy for table mounting and hand-held use, this feature-packed, high-performance circular saw delivers power and precision for all cutting requirements. Maximum rigidity is achieved with the strong, aluminium die-cast base, which has alignment cam location holes for easy fitting and fine tuning in Triton Saw Tables. Smooth cutting is easy with the needle and ball-bearing constructed 2000W / 3hp motor which, combined with micro angle and blade height adjustment, gives accurate and professional results every time. Spindle lock and on-board storage of the blade-changing spanner assists with quick blade changing. The quick-action bevel stops, with a highly accurate calibration scale, are convenient and provide precise settings.

## Selling Points

- Smooth, powerful 2000W / 3hp motor
- Accurate calibration scale & blade bevel trimmer
- · Strong, aluminium, die-cast base for maximum rigidity
- Allignment cam location holes for easy fitting & fine tuning in Triton Saw Tables
- Quick-action bevel stops at 0°, 15°, 22.5°, 30° & 45°
- · Heavy-duty height adjustment assembly

## Key Specifications

|                      | Voltage                   |                                        |
|----------------------|---------------------------|----------------------------------------|
|                      | 220-240V 50Hz             | 120V 60Hz                              |
| Power                | 2000W                     | 3hp                                    |
| No Load Speed        | 4100rpm                   |                                        |
| Blade Diameter       | 235mm                     | 9 1/4"                                 |
| Blade Teeth          | 40 HSS                    |                                        |
| Bevel Range          | -1° to 47°                |                                        |
| Cutting Depth        | 0° - 82mm                 | 0° - 3 <sup>15</sup> ⁄ <sub>64</sub> " |
|                      | 45° - 58mm                | 45° - 2 %2"                            |
| Positive Bevel Stops | 0°, 15°, 22.5°, 30° & 45° |                                        |
| Weight               | 8kg                       | 17.6lbs                                |