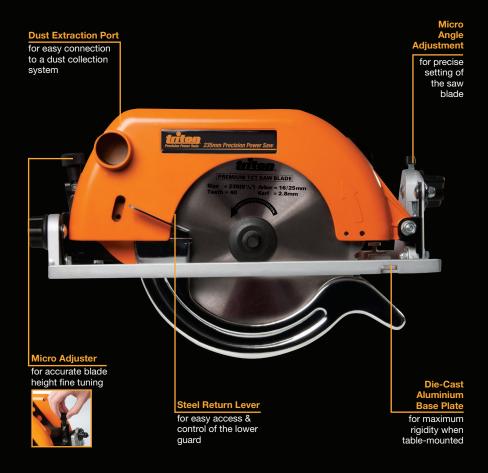

## **Precision Power Saw** 235mm / 91/4"

**TSA 001** 

Engineered to provide maximum accuracy for table mounting and hand-held use, this feature-packed, high-performance circular saw delivers power and precision for all cutting requirements. Maximum rigidity is achieved with the strong, aluminium die-cast base, which has alignment cam location holes for easy fitting and fine tuning in Triton Saw Tables. Smooth cutting is easy with the needle and ball-bearing constructed 2000W / 3hp motor which, combined with micro angle and blade height adjustment, gives accurate and professional results every time. Spindle lock and on-board storage of the blade-changing spanner assists with quick blade changing. The quick-action bevel stops, with a highly accurate calibration scale, are convenient and provide precise settings.

## Selling Points

- Smooth, powerful 2000W / 3hp motor
- Accurate calibration scale & blade bevel trimmer
- · Strong, aluminium, die-cast base for maximum rigidity
- Allignment cam location holes for easy fitting & fine tuning in Triton Saw Tables
- Quick-action bevel stops at 0°, 15°, 22.5°, 30° & 45°
- · Heavy-duty height adjustment assembly