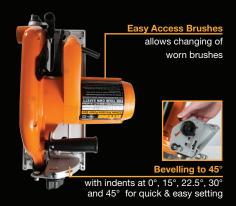

## **Precision Power Saw** 235mm / 91/4"

**TSA 001** 

Engineered to provide maximum accuracy for table mounting and hand-held use, this feature-packed, high-performance circular saw delivers power and precision for all cutting requirements. Maximum rigidity is achieved with the strong, aluminium die-cast base, which has alignment cam location holes for easy fitting and fine tuning in Triton Saw Tables. Smooth cutting is easy with the needle and ball-bearing constructed 2000W / 3hp motor which, combined with micro angle and blade height adjustment, gives accurate and professional results every time. Spindle lock and on-board storage of the blade-changing spanner assists with quick blade changing. The quick-action bevel stops, with a highly accurate calibration scale, are convenient and provide precise settings.

## Selling Points

- Smooth, powerful 2000W / 3hp motor
- Accurate calibration scale & blade bevel trimmer
- · Strong, aluminium, die-cast base for maximum rigidity
- Allignment cam location holes for easy fitting & fine tuning in Triton Saw Tables
- Quick-action bevel stops at 0°, 15°, 22.5°, 30° & 45°
- · Heavy-duty height adjustment assembly